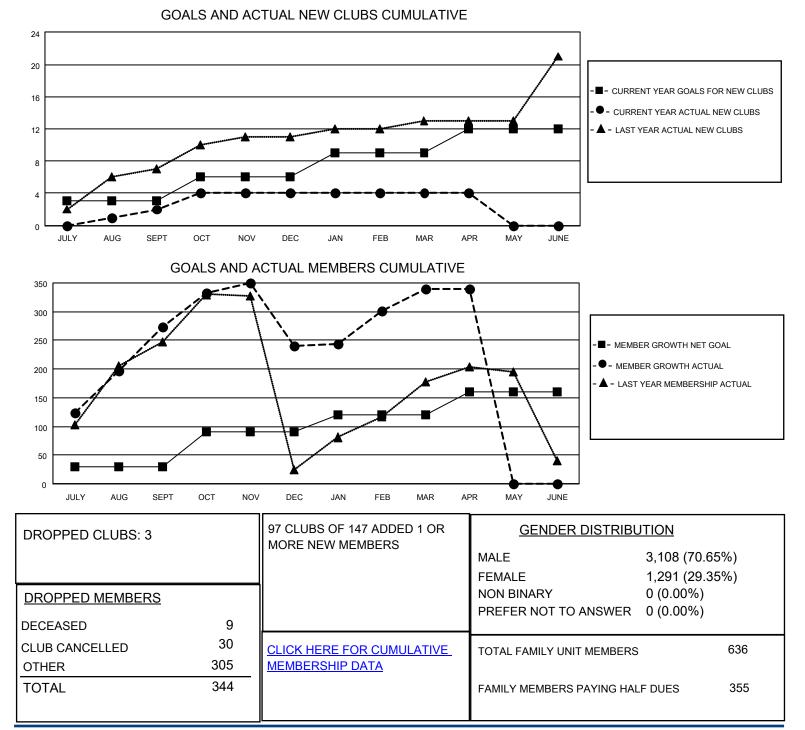

## LOCATION MALAYSIA

District 308 B2

Results as of: 4/30/2023

| Clubs                 |               |           |               | Members               |                       |                         |                                                    |
|-----------------------|---------------|-----------|---------------|-----------------------|-----------------------|-------------------------|----------------------------------------------------|
| RESULTS FOR 2022-2023 |               |           |               | RESULTS FOR 2022-2023 |                       |                         |                                                    |
| QUARTER               | NEW CLUB GOAL | NEW CLUBS | DROPPED CLUBS | QUARTER               | ER GROWTH NET<br>GOAL | MEMBER GROWTH<br>ACTUAL | DROPPED<br>MEMBERS ACTUAL<br>(including transfers) |
| JULY/AUG/SEPT         | 3             | 2         | 1             | JULY/AUG/SEPT         | 30                    | 398                     | 99                                                 |
| OCT/NOV/DEC           | 3             | 2         | 1             | OCT/NOV/DEC           | 60                    | 167                     | 175                                                |
| JAN/FEB/MAR           | 3             | 0         | 1             | JAN/FEB/MAR           | 30                    | 177                     | 65                                                 |
| APR/MAY/JUNE          | 3             | 0         | 0             | APR/MAY/JUNE          | 40                    | 6                       | 6                                                  |